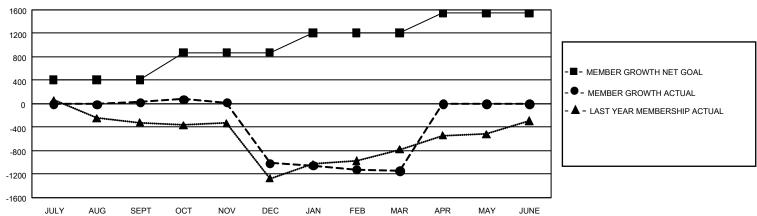

| Members               |                          |                         |                                                    |  |  |  |  |  |
|-----------------------|--------------------------|-------------------------|----------------------------------------------------|--|--|--|--|--|
| RESULTS FOR 2022-2023 |                          |                         |                                                    |  |  |  |  |  |
| QUARTER M             | EMBER GROWTH NET<br>GOAL | MEMBER GROWTH<br>ACTUAL | DROPPED MEMBERS<br>ACTUAL (including<br>transfers) |  |  |  |  |  |
| JULY/AUG/SEP          | Т 410                    | 577                     | 467                                                |  |  |  |  |  |
| OCT/NOV/DEC           | 463                      | 484                     | 1,482                                              |  |  |  |  |  |
| JAN/FEB/MAR           | 336                      | 327                     | 397                                                |  |  |  |  |  |
| APR/MAY/JUNE          | 332                      | 0                       | 0                                                  |  |  |  |  |  |