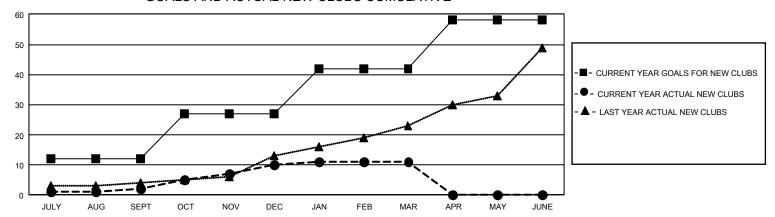

## GMT Constitutional Area 3, Group C

REPORT DOES NOT INCLUDE CLUBS IN UNDISTRICTED AREAS.

|               | Cluk          | os        |               |               |
|---------------|---------------|-----------|---------------|---------------|
|               |               |           |               |               |
| QUARTER       | NEW CLUB GOAL | NEW CLUBS | DROPPED CLUBS | QUARTER MEMB  |
| JULY/AUG/SEPT | 36            | 2         | 7             | JULY/AUG/SEPT |
| OCT/NOV/DEC   | 45            | 8         | 20            | OCT/NOV/DEC   |
| JAN/FEB/MAR   | 45            | 1         | 11            | JAN/FEB/MAR   |
| APR/MAY/JUNE  | 48            | 0         | 0             | APR/MAY/JUNE  |

## GOALS AND ACTUAL NEW CLUBS CUMULATIVE

| DROPPED CLUBS: 38 |       | 311 CLUBS OF 825 ADDED 1<br>OR MORE NEW MEMBERS | GENDER DISTRIBUTION                 |                |
|-------------------|-------|-------------------------------------------------|-------------------------------------|----------------|
|                   |       |                                                 | MALE                                | 8,271 (49.41%) |
|                   |       |                                                 | FEMALE                              | 8,460 (50.54%) |
| DROPPED MEMBERS   |       |                                                 | NON BINARY                          | 0 (0.00%)      |
| DECEASED          | 98    |                                                 | PREFER NOT TO ANSWER                | 7 (0.04%)      |
| CLUB CANCELLED    | 456   |                                                 | TOTAL FAMILY UNIT MEMBERS 6,66      |                |
| OTHER             | 1,792 | CLICK HERE FOR                                  |                                     | ,              |
| TOTAL             | 2,346 | CUMULATIVE MEMBERSHIP DATA                      | FAMILY MEMBERS PAYING HALF DUES 3,9 |                |